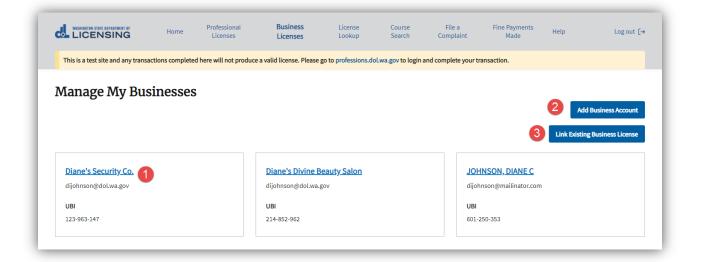

# Manage My Businesses page

# How do I get here?

• Click the Business Licenses link in the gray navigation bar at the top of the page

- 1. Access a business, main license, or branch license account by clicking hyperlink in the account tiles on the page (see table below)
  - You may have access at more than one account level
- 2. Add a new business account
- 3. Link an existing business account

| If the name in the tile is:                                                                                                                                            | Then you:                                                                                                                                                                                                   |
|------------------------------------------------------------------------------------------------------------------------------------------------------------------------|-------------------------------------------------------------------------------------------------------------------------------------------------------------------------------------------------------------|
| <b>Business Entity Name</b><br>Ex: <i>Best Realty LLC</i><br>Sole Proprietorship will be owner's name in<br>last name, first name format<br>Ex: <i>Sampson, Alicia</i> | <ul> <li>Are linked at Business Account level.</li> <li>Can perform tasks related to the business<br/>and all associated main and branch<br/>licenses and all associated<br/>employees/licensees</li> </ul> |
| Business Entity Name-License Type<br>Extension<br>Ex: Best Realty LLC-Real Estate Firm                                                                                 | <ul> <li>Are linked at Main License Account level.</li> <li>Can perform tasks related to a single license and any associated branches and employees/licensees</li> </ul>                                    |
| Business Entity Name-Branch License<br>Type Extension<br>Ex: Best Realty LLC-Real Estate Branch                                                                        | <ul> <li>Are linked at Branch License Account<br/>level.</li> <li>Can perform tasks related to a single<br/>branch and any associated<br/>employees/licensees.</li> </ul>                                   |